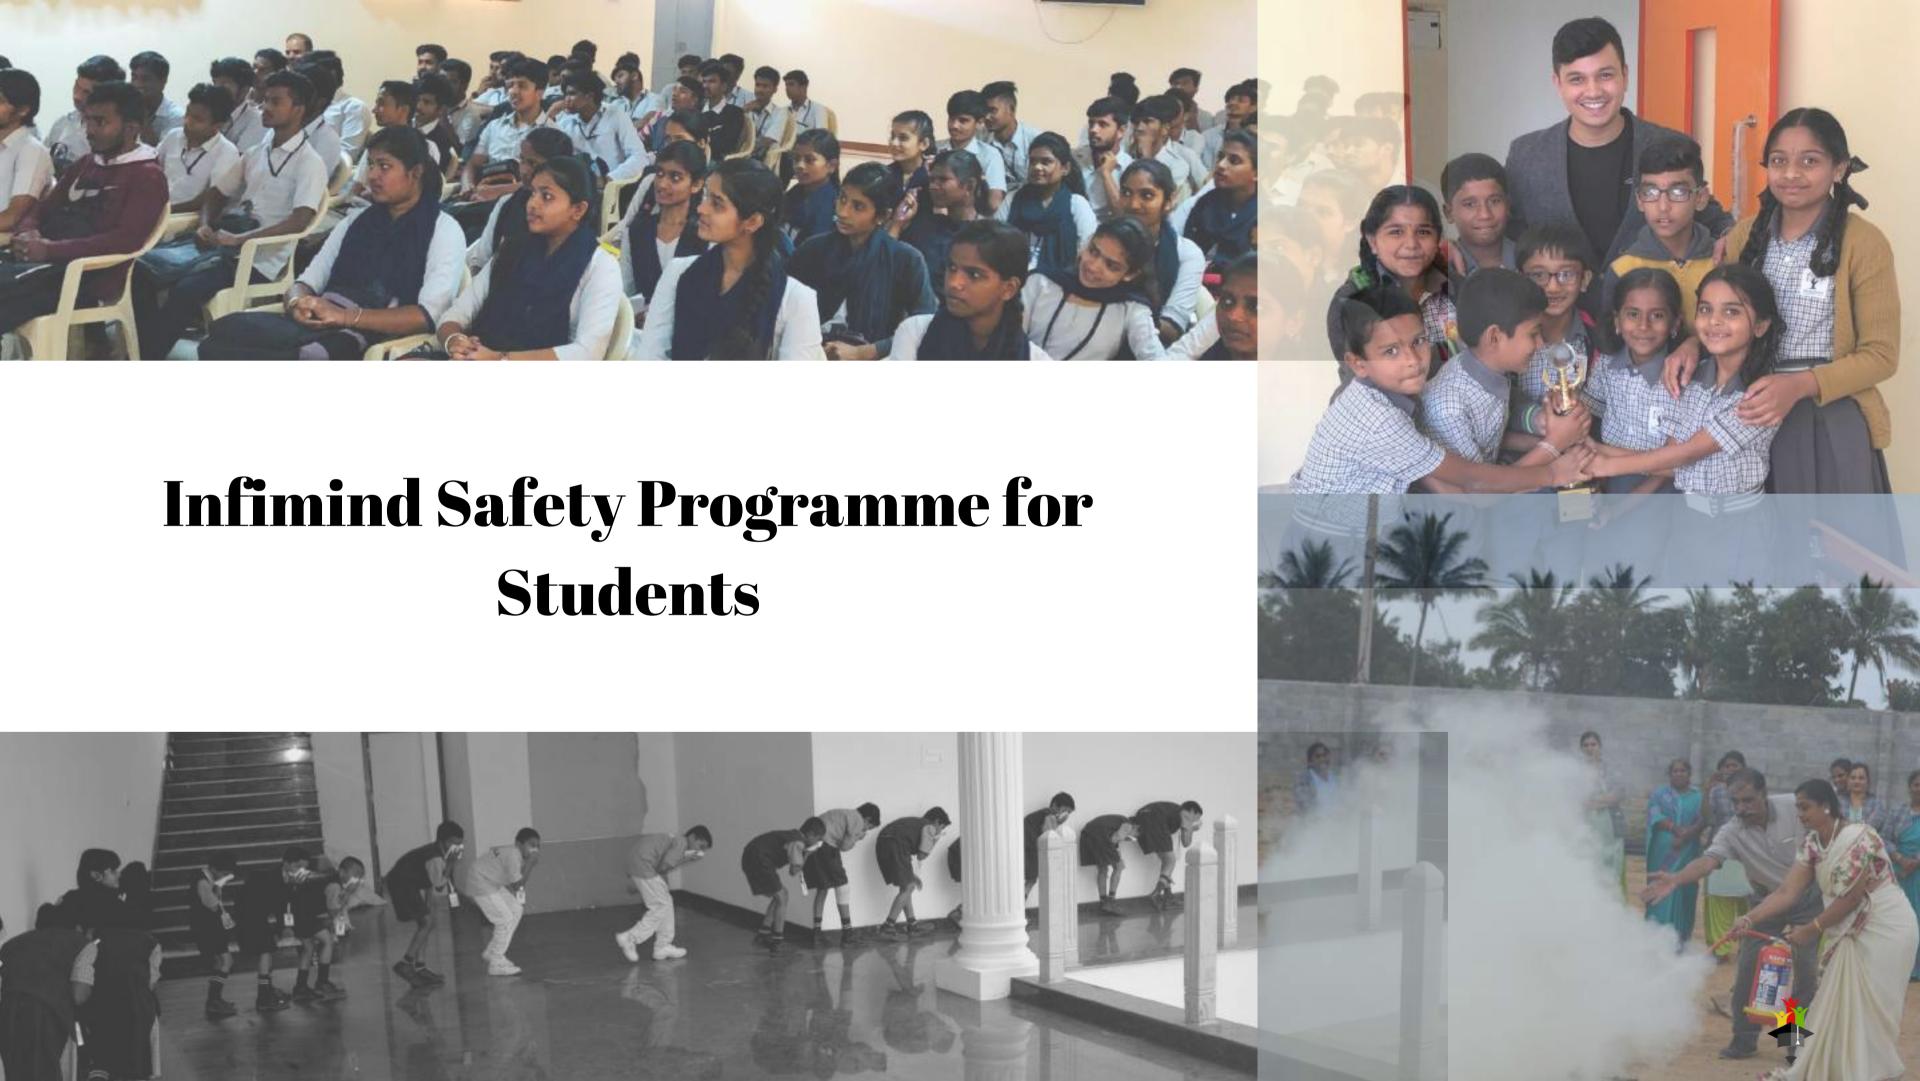

## Skill Development

- Artificial Intelligence & Machine Learning
- Ethical Hacking and Cyber Security
- Python Programming
- Java Programming
- Full Stack Web Development
- Infimind Safety Programme for Students