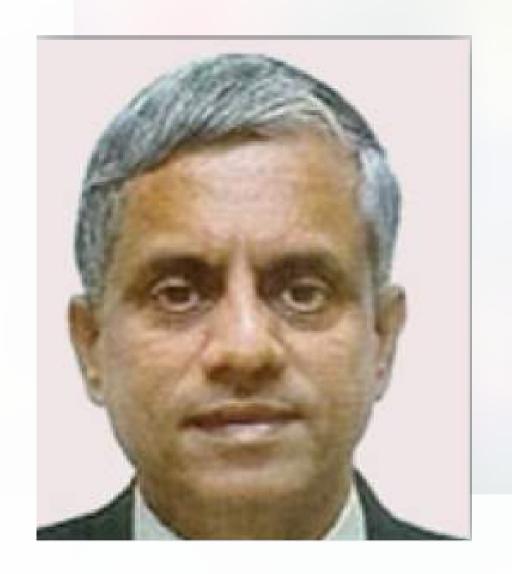

#### Shri. S Ganesh

Shri S. Ganesh is a former Principal Chief General Manager of Reserve Bank of India, with 3 decades' Pan India experience, including 10 years at senior management level.

He is a Member of the Advisory Board of Sanskriti University. Currently, he also holds the position of Independent Director on the Board of Sonata Finance Pvt Ltd., an NBFC MFI based at Lucknow and has served as a Non-Executive Director on the board of BSS Microfinance Pvt. Ltd. at Bengaluru.